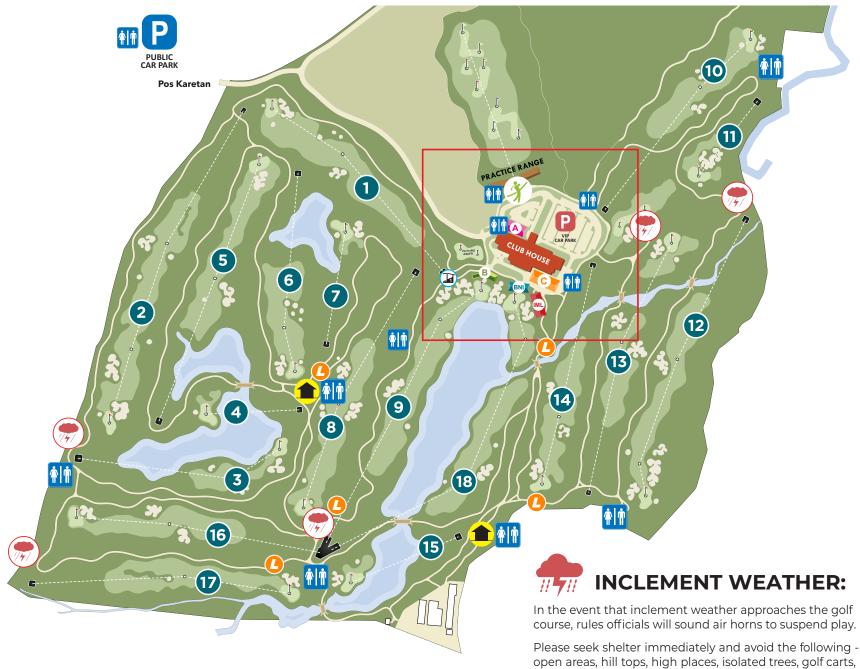

## **LEGEND**

PUBLIC CAR PARK

VIP CAR PARK

**PRACTICE RANGE** 

RESTROOMS

RAIN SHELTER

★ HALFWAY HUT

BNI SUITE

MASTERS LOUNGE

MONDRLAND

**WONDRCAFE** 

A

**WONDRFOOD** 

1<sup>ST</sup> TEE VIEWING DECK

**LEADERS BOARD** 

wire fences and TV towers.